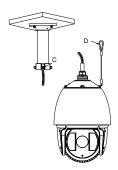

#### **Installation steps:**

① Choose the appropriate wall to mount the ceiling, and rubber blanket should be added when assembling outdoors

A: Waterproof rubber blanket

③ Fasten the safety rope, thread the line and assemble the speed dome

C: Safety rope hook D: Safety rope

B: Screw hole

4 Fasten the snap joint fixing screw

E: Snap joint fixing screw.

Note: The figure of Speed Dome in "Installation Step" is only for your reference; please adhere to our real products.