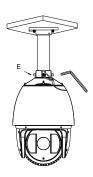

#### **Installation steps:**

① Choose the appropriate wall to mount the ceiling, and rubber blanket should be added when assembling outdoors

A: Waterproof rubber blanket

③ Fasten the safety rope, thread the line and assemble the speed dome

B: Screw hole

4 Fasten the snap joint fixing screw

E: Snap joint fixing screw.

Note: The figure of Speed Dome in "Installation Step" is only for your reference; please adhere to our real products.