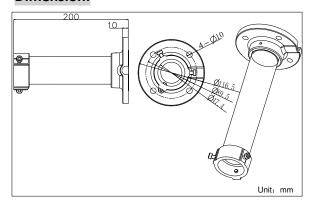

### **Dimension:**

# **Parameters:**

| Model     | DS-1661ZJ                           |
|-----------|-------------------------------------|
| Parameter | Pendent Mounting Bracket In/Outdoor |
| Color     | Hik white                           |
|           | Suitable for speed dome pendent     |
| Feature   | mounting                            |
|           | (not suitable for DS-2AE-714)       |
| Material  | Aluminum alloy                      |
| Dimension | 116.5×200mm                         |
| Weight    | 600g                                |