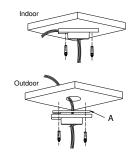

#### **Installation steps:**

① Choose the appropriate wall to mount the ceiling, and rubber blanket should be added when assembling outdoors

A: Waterproof rubber blanket

③ Fasten the safety rope, thread the line and assemble the speed dome