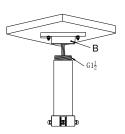

### **Dimension:**

B: Screw hole

4 Fasten the snap joint fixing screw

E: Snap joint fixing screw.

Note: The figure of Speed Dome in "Installation Step" is only for your reference; please adhere to our real products.