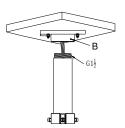

Note B: Screw hole

4 Fasten the snap joint fixing screw

E: Snap joint fixing screw.