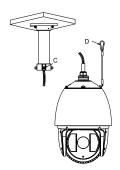

# **Installation steps:**

① Choose the appropriate wall to mount the ceiling, and rubber blanket should be added when assembling outdoors

Note A: Waterproof rubber blanket

③ Fasten the safety rope, thread the line and assemble the speed dome

C: Safety rope hook D: Safety rope