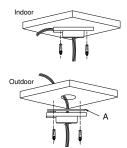

# **Installation steps:**

① Choose the appropriate wall to mount the ceiling, and rubber blanket should be added when assembling outdoors

Note A: Waterproof rubber blanket

③ Fasten the safety rope, thread the line and assemble the speed dome

Note B: Screw hole

4 Fasten the snap joint fixing screw

E: Snap joint fixing screw.