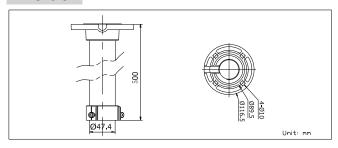

### **Dimension:**

### Parameters:

| Model     | DS-1662ZJ                    |
|-----------|------------------------------|
| Parameter | Pendent Mount (50cm)         |
| Color     | Hik white                    |
| Feature   | Suit for 500mm pendent mount |
| Material  | Aluminum alloy               |
| Dimension | 116.5×500mm                  |
| Weight    | 960g                         |
|           | 116.5×500mm<br>960g          |