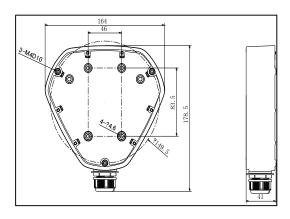

### **Dimension:**

#### Parameter:

| Model      | DS-1280ZJ-DM25   |
|------------|------------------|
|            | Junction Box for |
| Parameters | Dome Camera      |
| Appearance | Hikvision White  |
| Material   | Aluminum Alloy   |
| Dimension  | 178.5×164×41mm   |
| Weight     | 340g             |