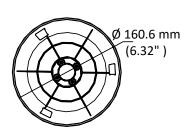

### **Dimension**

## **Parameter**

| Model      | DS-1271ZJ-PT10                      |
|------------|-------------------------------------|
| Parameters | Pendant Mount                       |
| Appearance | Hikvision White                     |
| Material   | Aluminum Alloy and Plastic          |
| Dimension  | Ø 160.6 mm × 532 mm (6.32" × 20.9") |
| Weight     | 1300 g (2.87 lb.)                   |