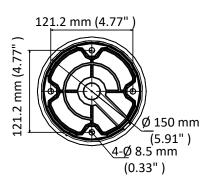

### **Dimension**

## **Parameter**

| Model      | DS-1271ZJ-PT10                      |
|------------|-------------------------------------|
| Parameters | Pendant Mount                       |
| Appearance | Hikvision White                     |
| Material   | Aluminum Alloy and Plastic          |
| Dimension  | Ø 160.6 mm × 532 mm (6.32" × 20.9") |
| Weight     | 1300 g (2.87 lb.)                   |