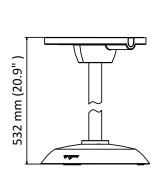

### **Dimension**

## **Parameter**

| Model      | DS-1271ZJ-PT10                      |
|------------|-------------------------------------|
| Parameters | Pendant Mount                       |
| Appearance | Hikvision White                     |
| Material   | Aluminum Alloy and Plastic          |
| Dimension  | Ø 160.6 mm × 532 mm (6.32" × 20.9") |
| Weight     | 1300 g (2.87 lb.)                   |