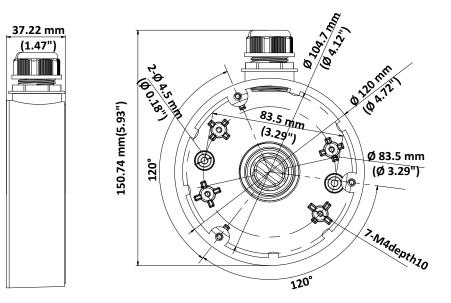

### Dimension

# Parameter

| Model      | DS-1280ZJ-DM46                       |
|------------|--------------------------------------|
| Parameters | Junction Box                         |
| Appearance | Hikvision White                      |
| Material   | Aluminum Alloy                       |
| Dimension  | Ø 120 mm × 37.2 mm (Ø 4.72" × 1.46") |
| Weight     | 250 g (0.55 lb.)                     |